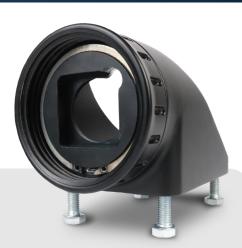

Be adventurous, knowing the intelligent design is made to absorb large stresses and protect your product from external impacts.

139mm

Screw Collar for easy deployment and storage of our underwater robotic grabbers.