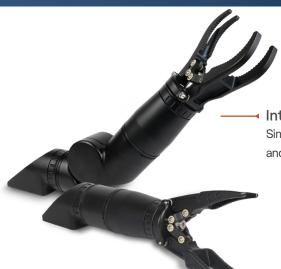

## **BRAVO MOUNTING KIT**

**Integration Made Easy** Simple ROV integration for Bravo 2 and Bravo 3 manipulators

## Trust your integration.

Be confident in the attachment of your Bravo Products with the Bravo Mounting Kit. Specially designed to combine interchangeability and strength, the Bravo Mounting Kit paves a new path for vehicle-arm integration you can count on.