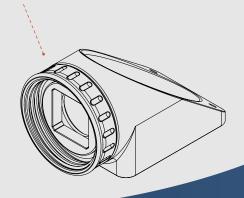

Be adventurous, knowing the intelligent design is made to absorb large stresses and protect your product from external impacts.

139mm

Screw Collar for easy deployment and storage of our underwater robotic grabbers.