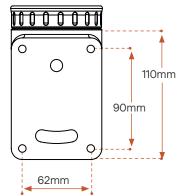

Be adventurous, knowing the intelligent design is made to absorb large stresses and protect your product from external impacts.

139mm

Screw Collar for easy deployment and storage of our underwater robotic grabbers.

## A Revolution for Subsea Inspection & Intervention

86mm

Responsive Integration Support

Responsive Remote Support

12 Month Warranty

1000+ Hours Logged

Extended Warranty, Spares Packages & Service Plans Available