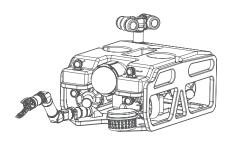

## Tough and Reliable.

RA-1100 is a miniature, inline rotational actuator. Capable of continuous rotation, it can be used for a variety of tasks including sonar/video scanning or vectoring thrustors.

Compliance can be activated to provide self-protection against accidental impact.

### A Revolution for Subsea Inspection & Intervention

Responsive Integration Support

Responsive Remote Support

12 Month Warranty

1000+ Hours Logged

Extended Warranty, Spares Packages & Service Plans Available