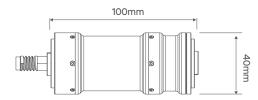

## Integrated and Proven on Numerous Subsea Platforms

Small and Light 40mm OD & 240g (air)

#### ENVIRONMENTAL

Depth 300MSW
Temp -35 to 35°C
Material AL 6061

#### MECHANICAL

Torque 0.6Nm Rate 60°/s Travel 360° cont.