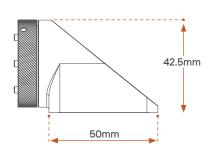

## Integrate securely.

The Alpha Mounting Kit is designed for simple ROV integration of Reach Alpha grabbers and manipulators. The quick release collar and attachment options at every 45° increment make this the most customisable mount of its kind.

Be adventurous, knowing the intelligent design is made to absorb large stresses and protect your product from external impacts.

Screw Collar for easy deployment and storage of our underwater robotic grabbers.