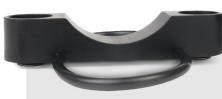

## Integrate securely.

The Alpha Mounting Kit is designed for simple ROV integration of Reach Alpha grabbers and manipulators. The quick release collar and attachment options at every 45° increment make this the most customisable mount of its kind.

Be adventurous, knowing the intelligent design is made to absorb large stresses and protect your product from external impacts.

Screw Collar for easy deployment and storage of our underwater robotic grabbers.