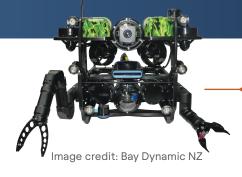

## **ALPHA MOUNTING KIT**

Integration Made Easy Alpha 3 and 5 integrated using the RA Mounting Kit

## Integrate securely.

The Alpha Mounting Kit is designed for simple ROV integration of Reach Alpha grabbers and manipulators. The quick release collar and attachment options at every 45° increment make this the most customisable mount of its kind.

Be adventurous, knowing the intelligent design is made to absorb large stresses and protect your product from external impacts.

Screw Collar for easy deployment and storage of our underwater robotic grabbers.