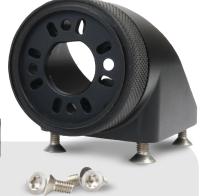

## Integrate securely.

The Alpha Mounting Kit is designed for simple ROV integration of Reach Alpha grabbers and manipulators. The quick release collar and attachment options at every 45° increment make this the most customisable mount of its kind.

Be adventurous, knowing the intelligent design is made to absorb large stresses and protect your product from external impacts.

Screw Collar for easy deployment and storage of our underwater robotic grabbers.