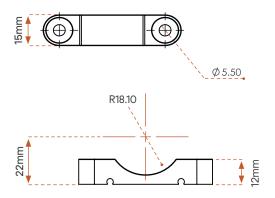

## Integrate securely.

The Alpha Mounting Kit is designed for simple ROV integration of Reach Alpha grabbers and manipulators. The quick release collar and attachment options at every 45° increment make this the most customisable mount of its kind.

Be adventurous, knowing the intelligent design is made to absorb large stresses and protect your product from external impacts.

Screw Collar for easy deployment and storage of our underwater robotic grabbers.