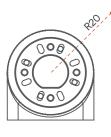

## Integrate securely.

The Alpha Mounting Kit is designed for simple ROV integration of Reach Alpha grabbers and manipulators. The quick release collar and attachment options at every 45° increment make this the most customisable mount of its kind.

Be adventurous, knowing the intelligent design is made to absorb large stresses and protect your product from external impacts.

Screw Collar for easy deployment and storage of our underwater robotic grabbers.