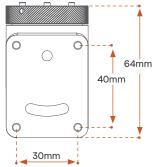

## Integrate securely.

The Alpha Mounting Kit is designed for simple ROV integration of Reach Alpha grabbers and manipulators. The quick release collar and attachment options at every 45° increment make this the most customisable mount of its kind.

Be adventurous, knowing the intelligent design is made to absorb large stresses and protect your product from external impacts.

Screw Collar for easy deployment and storage of our underwater robotic grabbers.